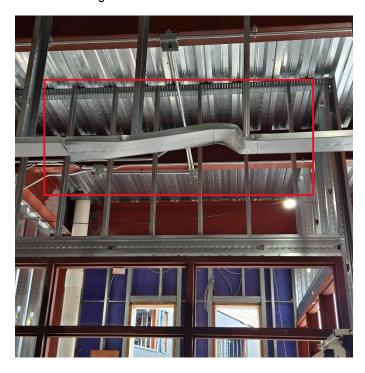

## 13. Geothermal boring in progress

14. Area 2A - Damaged CMU block

15. Area 1A – Missing pipe cover

16. Area 6 - Damaged metal stud

17. Area 1B - Acoustical decking installation in progress