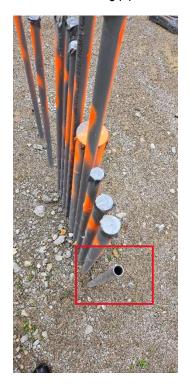

## 13. Geothermal boring in progress

14. Area 2A - Damaged CMU block

15. Area 1A – Missing pipe cover

16. Area 6 - Damaged metal stud

17. Area 1B - Acoustical decking installation in progress