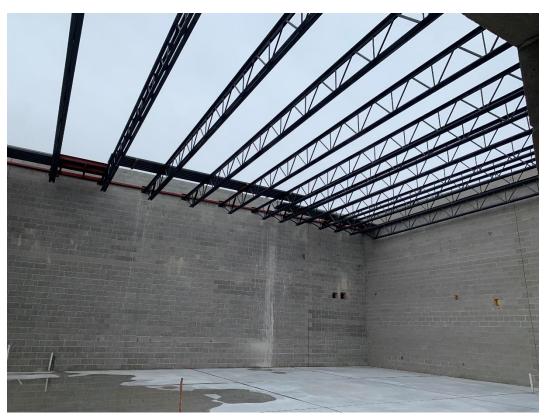

1. Area 1A/2B – Precast back up panel and CMU masonry wall installation in progress.

2. Area 6 - Precast back up panel and gym roof structure installation in progress