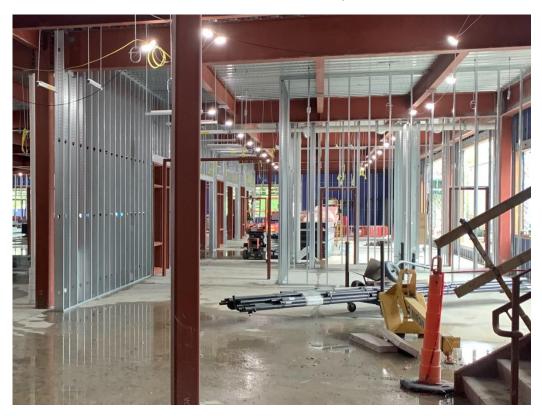

5. Area 5 – Structural columns painted with intumescent paint

6. Area 6 – piping installation continues progress

7. Area 5/6 – gyp board and wall insulation installation in progress

8. Area 5 – Stud framing and wall blocking installation in progress