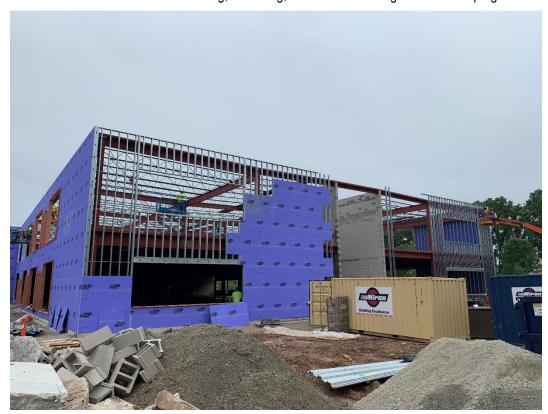

## 9. Area 4 – prep for floor slab pour

10. Area 4 – Exterior sheathing and wood framing installation in progress

11. Area 2A & 3 - Structural steel and roof decking installation in progress

12. Area 4 – Exterior metal stud framing, sheathing, and window framing installation in progress