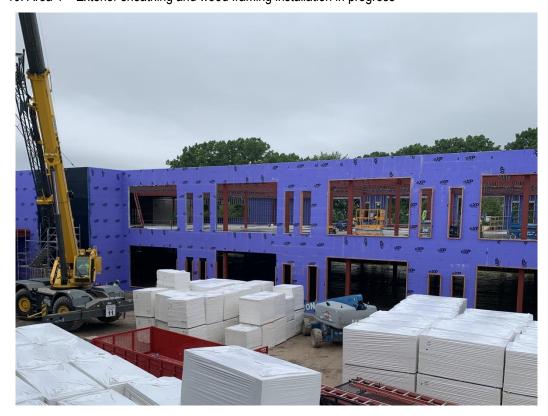

## 9. Area 4 – prep for floor slab pour

10. Area 4 – Exterior sheathing and wood framing installation in progress

11. Area 2A & 3 - Structural steel and roof decking installation in progress

12. Area 4 – Exterior metal stud framing, sheathing, and window framing installation in progress