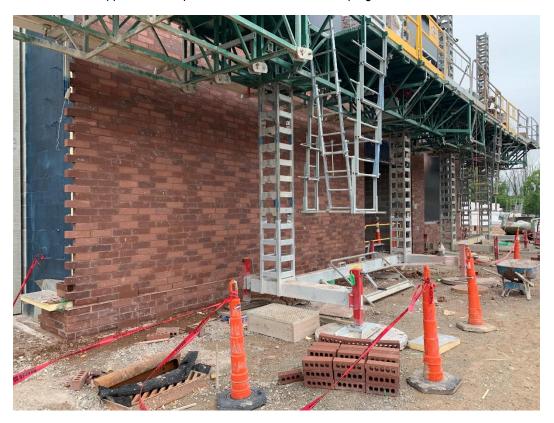

## 3. Area 6 - AVB application complete. Face brick installation in progress

4. Area 5 – interior metal stud and door frame installation in progress  $% \left( 1\right) =\left( 1\right) \left( 1\right) \left($ 