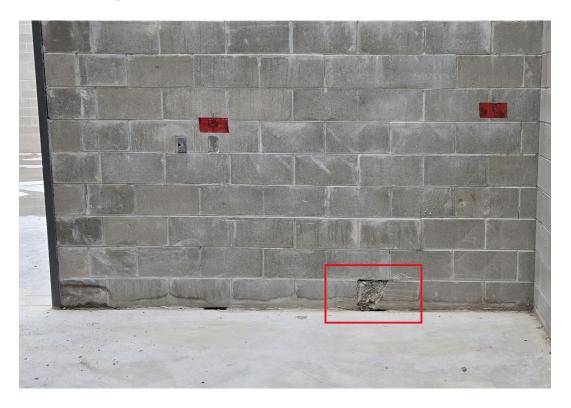

## 13. Geothermal boring in progress

14. Area 2A - Damaged CMU block

15. Area 1A – Missing pipe cover

16. Area 6 - Damaged metal stud

17. Area 1B - Acoustical decking installation in progress