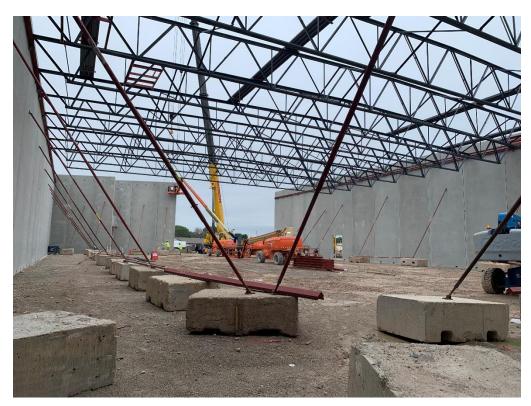

1. Area 1A/2B – Precast back up panel and CMU masonry wall installation in progress.

2. Area 6 - Precast back up panel and gym roof structure installation in progress