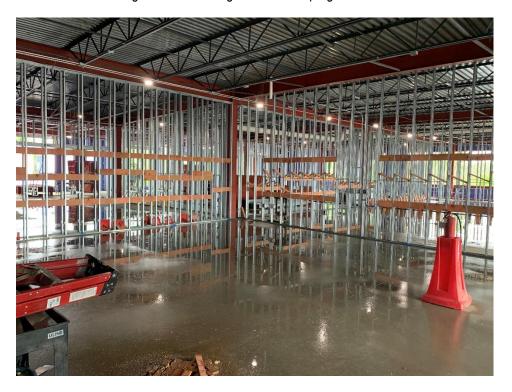

5. Area 5 – Structural columns painted with intumescent paint

6. Area 6 – piping installation continues progress

7. Area 5/6 – gyp board and wall insulation installation in progress

8. Area 5 – Stud framing and wall blocking installation in progress