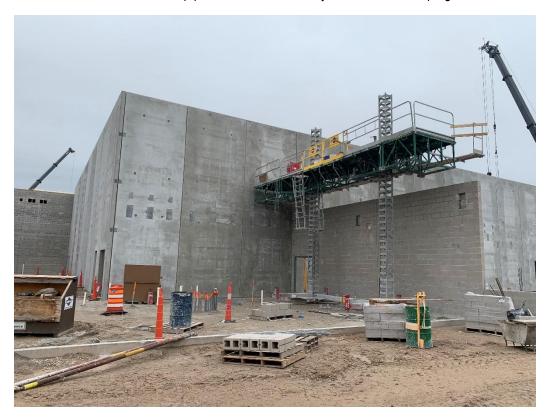

1. Area 1A/2B – Precast back up panel and CMU masonry wall installation in progress.

2. Area 6 - Precast back up panel and gym roof structure installation in progress