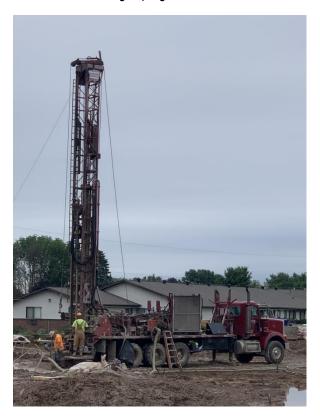

## 13. Geothermal boring in progress

14. Area 2A - Damaged CMU block

15. Area 1A – Missing pipe cover

16. Area 6 - Damaged metal stud

17. Area 1B - Acoustical decking installation in progress