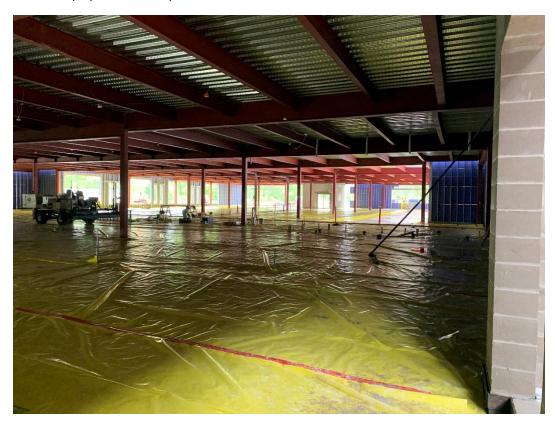

## 9. Area 4 – prep for floor slab pour

10. Area 4 – Exterior sheathing and wood framing installation in progress

11. Area 2A & 3 - Structural steel and roof decking installation in progress

12. Area 4 – Exterior metal stud framing, sheathing, and window framing installation in progress