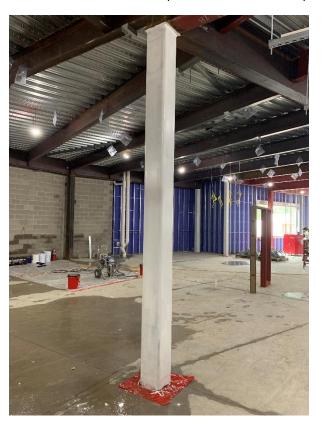

5. Area 5 – Structural columns painted with intumescent paint

6. Area 6 – piping installation continues progress

7. Area 5/6 – gyp board and wall insulation installation in progress

8. Area 5 – Stud framing and wall blocking installation in progress