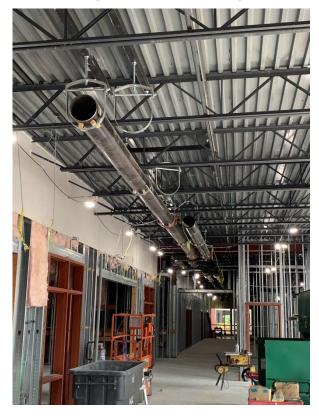

5. Area 5 – Structural columns painted with intumescent paint

6. Area 6 – piping installation continues progress

7. Area 5/6 – gyp board and wall insulation installation in progress

8. Area 5 – Stud framing and wall blocking installation in progress